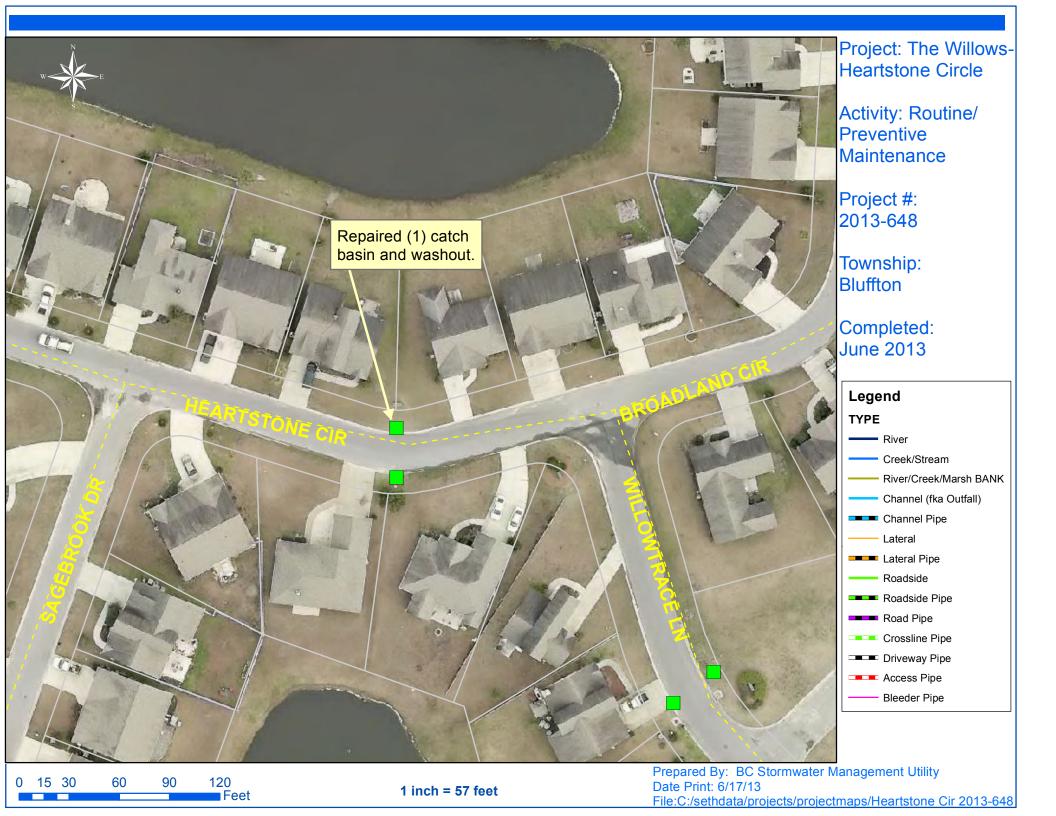

Project Summary

Project Summary: The Willows- Heartstone Circle

Completion: Jun-13

Activity: Routine/Preventive Maintenance

**Narrative Description of Project:** 

Repaired (1) catch and washout.

| 2013-648 / The Willows- Heartstone Circle | Labor | Labor    | Equipment | Material | Contractor | Indirect |                   |
|-------------------------------------------|-------|----------|-----------|----------|------------|----------|-------------------|
|                                           | Hours | Cost     | Cost      | Cost     | Cost       | Labor    | <b>Total Cost</b> |
| AUDIT / Audit Project                     | 0.5   | \$10.45  | \$0.00    | \$0.00   | \$0.00     | \$6.62   | \$17.06           |
| CBREP / Catch basin - repaired            | 6.0   | \$137.84 | \$8.04    | \$35.15  | \$0.00     | \$86.70  | \$267.73          |
| HAUL / Hauling                            | 1.5   | \$32.78  | \$16.05   | \$28.65  | \$0.00     | \$21.63  | \$99.11           |
| ONJV / Onsite Job Visit                   | 2.0   | \$49.22  | \$8.04    | \$3.00   | \$0.00     | \$36.46  | \$96.72           |
| RPWO / Repaired Washout                   | 12.0  | \$263.44 | \$16.08   | \$18.90  | \$0.00     | \$106.68 | \$405.10          |
| 2013-648 / The Willows- Heartstone Circle | 22.0  | \$493.72 | \$48.21   | \$85.70  | \$0.00     | \$258.09 | \$885.72          |
| Sub Total                                 |       |          |           |          |            |          |                   |
|                                           |       |          |           |          |            |          |                   |
|                                           |       |          |           |          |            |          |                   |
| Grand Total                               | 22.0  | \$493.72 | \$48.21   | \$85.70  | \$0.00     | \$258.09 | \$885.72          |